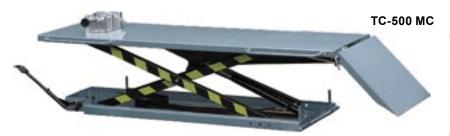

Handels- og Ingeniørfirma ApS Axel Kiers Vej 8 B 8270 Højbjerg

Tlf.: 86 72 22 88 ; mail: post@lifterdanmark.dk

www.lifterdanmark.dk

| Model                |      | SX-175   | TC-500 MC |
|----------------------|------|----------|-----------|
| Capacity             | (kg) | 175      | 500       |
| Table Size (LxW)     | (mm) | 1000x800 | 2200x700  |
| Table Height min-max | (mm) | 400-900  | 170-800   |
| Weight               | (kg) | 41       | 235       |
| Price                |      |          |           |