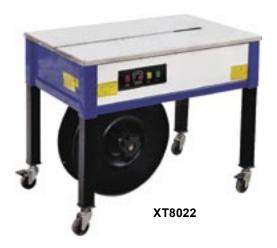

## Strapping Machine

Semiautomatic strapping machine straps small and medium big packages easy and fast without need for adjustments. Tighten, weld and cut PP strap automatically. It has a stainless steel table platform and is equipped with swivel wheels to enable easy movement. Dimensions: Width 565, length 895, adjustable height 720-870 mm. PP tape width 6-15 mm. PP tape paper core: \$\psi\$ 200mm/ \$\psi\$ 230mm/ \$\psi\$ 280mm. Max tightening force 60 kg. Weight 85 kg. Power supply 220V, 50Hz.

Accessories: PP tape, art. nr. PPR12, width 12 mm, inner roll diameter 200 mm, length 1000 m.