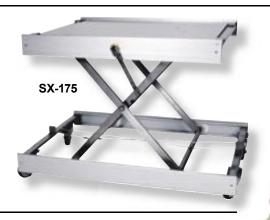

Handels- og Ingeniørfirma ApS Axel Kiers Vej 8 B 8270 Højbjerg

Tlf.: 86 72 22 88 ; mail: post@lifterdanmark.dk

www.lifterdanmark.dk

| Model                |      | SX-175   | TC-500 MC |
|----------------------|------|----------|-----------|
| Capacity             | (kg) | 175      | 500       |
| Table Size (LxW)     | (mm) | 1000x800 | 2200x700  |
| Table Height min-max | (mm) | 400-900  | 170-800   |
| Weight               | (kg) | 41       | 235       |
| Price                |      |          |           |