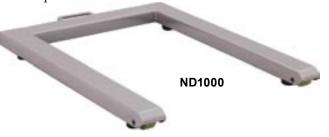

## "U" Table Scale

"U" shaped scale for easy access for on/off loading of open bottom pallets and containers. No need for pit or load ramps. Suitable for weighing in warehouse and storehouse. The ND Series is still fully portable and can easily be lifted and relocated due to light net weight. Deluxe stainless steel indicator as standard. Tara function which enable user to add or withdraw from net weight. Full with is 850 mm, 580 mm between legs and depth is 1200.

| -                  |      |           |           |  |
|--------------------|------|-----------|-----------|--|
| Model              |      | LDND-1000 | LDND-3000 |  |
| Measuring range    | (kg) | 1000      | 3000      |  |
| Indexing accurancy | (kg) | 1         | 3         |  |
| Resolution Step    | (kg) | 10        | 20        |  |
| Sensor Capacity    | (kg) | 1         | 2         |  |
| Net Weight         | (kg) | 38        | 38        |  |
| Price              |      |           |           |  |
|                    |      |           |           |  |